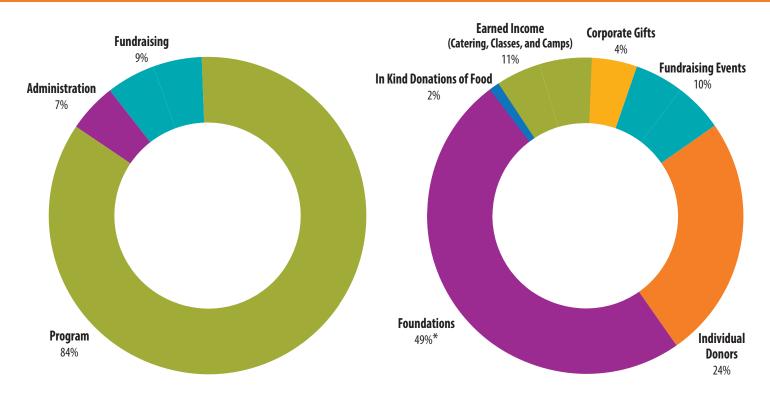

### WHERE DOES THE MONEY GO?

### WHERE DOES THE MONEY COME FROM?

\*48% of our foundation funding was a grant for the Aptos build-out, which was returned to the foundation in the amount of \$252,137.