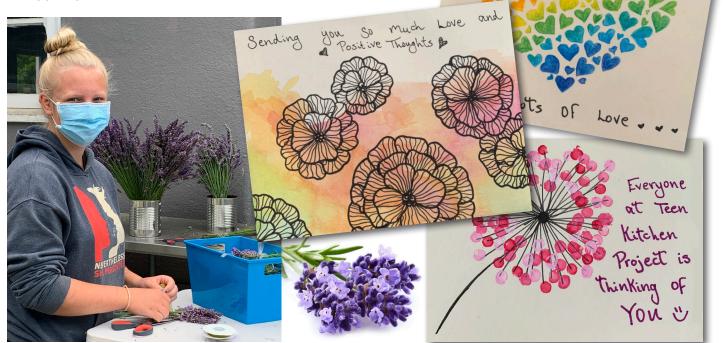

### **WE FOUND CREATIVE WAYS TO ENGAGE TEENS**

Young people supported clients isolated by their illness and the pandemic in a few ways: decorating uplifting cards with positive and loving messages, arranging flowers, and making gift bags for the winter season.

### **CLIENTS EXPRESSED APPRECIATION**

Clients felt supported during what may have been the worst time in their lives. Through the client cards and loving connection of the Delivery Angels each week, clients knew they weren't alone.