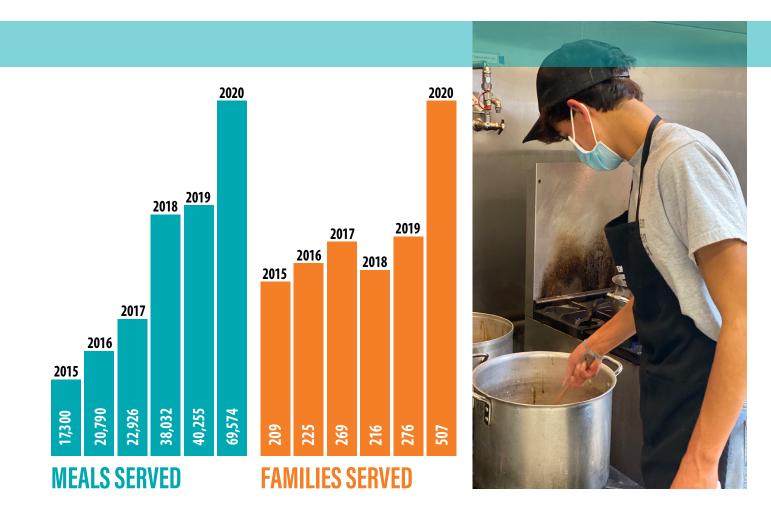

We could not have done these things without the support of our dedicated staff, board, and donors. Because of this support and the dedication, in 2020 we were able to serve 69,570 meals to 507 families, a 73% increase from 2019. Of all the uncertainties we faced in 2020, one thing we know for certain today is the Teen Kitchen Project is here to serve the community in times of crisis, and because of your generosity and the dedication of our staff and volunteers, we will continue our services for decades to come.

#### 507 Clients received 69,704 nourishing meals during 2020.

We deliver meals to clients across Santa Cruz County: