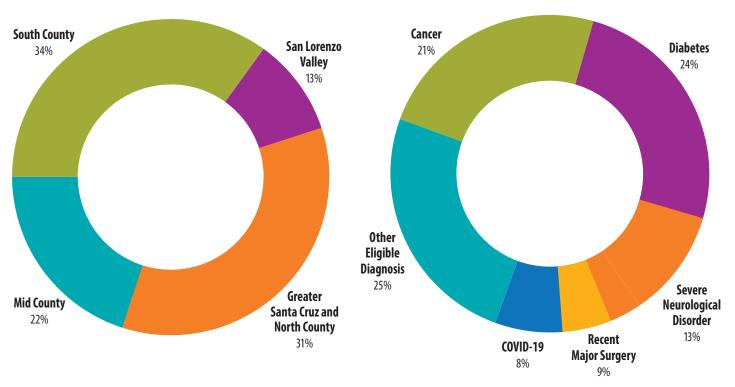

### **OUR CLIENTS**

#### 507 Clients received 69,704 nourishing meals during 2020.

We deliver meals to clients across Santa Cruz County: