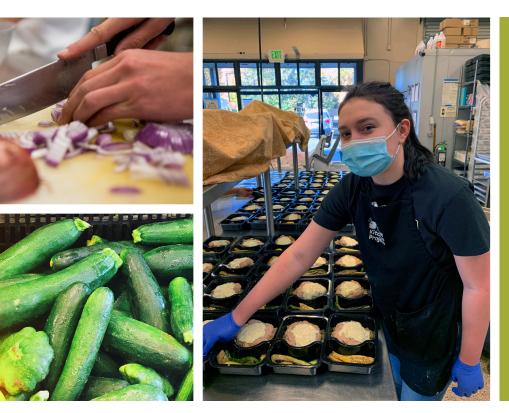

As it was for our local Santa Cruz community, the U.S., and the world, 2020 was a year of unexpected challenges for Teen Kitchen Project. We had to close our doors to volunteers on March 8 as the seriousness of the COVID-19 pandemic became apparent. We discontinued our catering and classes programs so that our chefs from those programs could support the meals program to prepare meals. When everything else shut down the team at TKP pulled together and met the challenge. We expanded our meals program to include those who received In Home Health Support and added seniors through the Great Plates program. By May, Teen Kitchen Project had doubled our meal production. By June we were in a position to invite a small group of teens to rejoin the committed, stable group preparing and packaging the meals. In November and December, we started feeding many families in guarantine due to COVID-19, and by mid-December, 40% of our meals were helping support families in isolation due to a confirmed COVID-19 diagnosis.

Throughout the challenges and significant growth, our Client Services team, led by our Client Services Manager and supported by our Director of Operations and Volunteer Coordinator, worked tirelessly to ensure new clients could receive meals as soon as possible. All our clients were at risk for complications due to COVID, and shopping presented a scary and uncertain risk. To provide clients more meals, we offered clients double bags to ensure they had food on hand to feel safe and cared for.

We could not have done these things without the support of our dedicated staff, board, and donors. Because of this support and the dedication, in 2020 we were able to serve 69,570 meals to 507 families, a 73% increase from 2019. Of all the uncertainties we faced in 2020, one thing we know for certain today is the Teen Kitchen Project is here to serve the community in times of crisis, and because of your generosity and the dedication of our staff and volunteers, we will continue our services for decades to come.