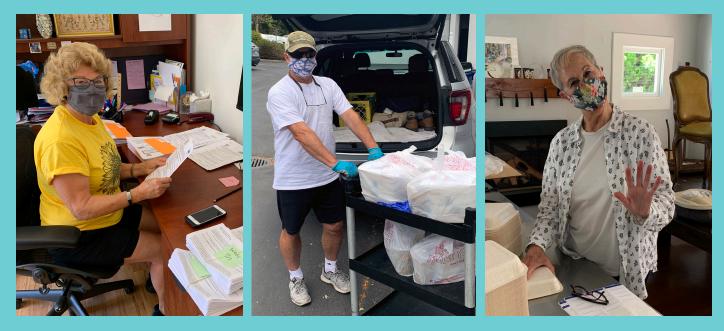

### **OUR VOLUNTEERS MAKE IT ALL POSSIBLE!**

### Volunteers served 11,105 hours in 2020 — Value of Teen Kitchen Project Volunteer's Service: \$302,056\*

\* https://independentsector.org/value-volunteer-time-methodology/