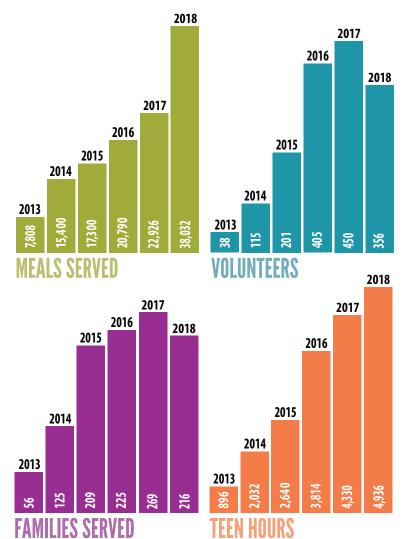

#### 217 Clients received 38,032 nourishing meals during 2018.

We deliver meals to clients across Santa Cruz County:

Clients learn about us in a variety of ways, most often from their social worker. Here is a little more about the health challenges our clients typically face:

# Volunteers served **9,928 hours** in 2018.