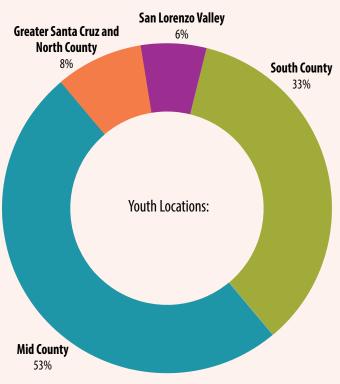

my cooking skills a lot. I got to learn things from how to hold a knife to a bunch of new fun recipes. I was also motivated to start using healthier recipes because at the kitchen, we always used organic veggies and tried to cut down as much fat and sugar as we can."

"Interacting with other people of a range of ages who enjoy cooking like I do, and who are compassionate and kind, is one of my favorite things about TKP."

"Things I liked doing at TKP was getting to work with teens and adults, working with food I'm not that familiar with, and learning new skills to use in the kitchen that I now use to cook at home."

"Very supportive chefs and peers. Great recipes and great tips from chefs. Chefs never criticize only help to improve."

## YOUTH FROM ACROSS SANTA CRUZ COUNTY SERVE AT TKP







### WHERE DOES THE MONEY GO?

## WHERE DOES THE MONEY COME FROM?

Foundation

Grants

35%

**Corporate Gifts** 

12%





Dear everybody at the Teen Kitchenwe just want to tell you how much your loving support has meant to us during this difficult time for our family. New U

#### THANK YOU TO OUR DONORS — July 1, 2017 – December 31, 2018:

#### \$10,000 and Above

Anonymous (1) **Care From The Heart Clif Bar Family Foundation Community Foundation** Santa Cruz County **Del E. Webb Foundation** Harbourton Foundation Kaiser Permanente Monterev Peninsula Foundation Newman's Own Foundation **Rotary Club Santa Cruz Sunrise** Santa Cruz Cancer **Benefit Group** Silicon Valley Community Foundation The Columbus Foundation

#### \$5,000 – \$9,999

California Giant **Community Bridges County of S