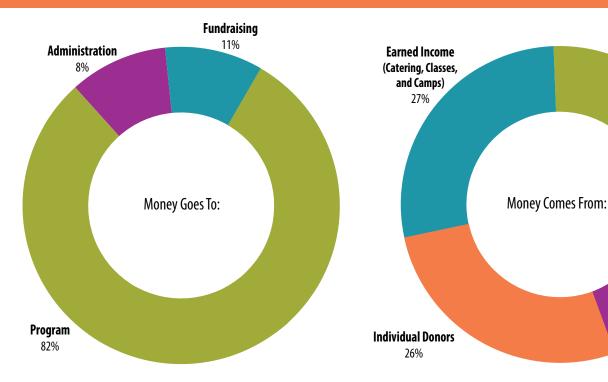

### WHERE DOES THE MONEY GO?

## WHERE DOES THE MONEY COME FROM?

Foundation

Grants

35%

**Corporate Gifts** 

12%

Dear everybody at the Teen Kitchenwe just want to tell you how much your loving support has meant to us during this difficult time for our family. New U