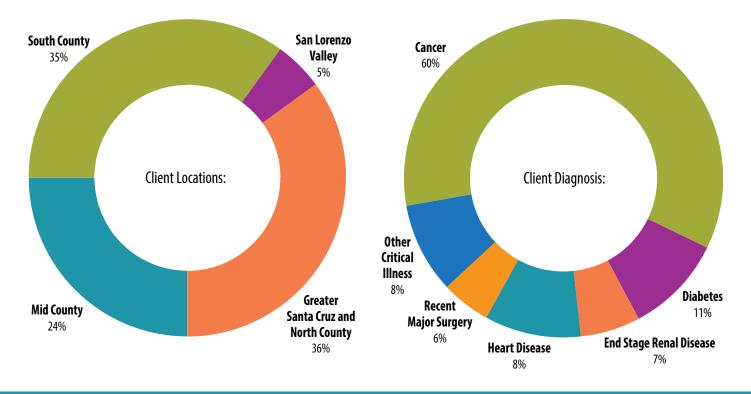

#### 217 Clients received 38,032 nourishing meals during 2018.

We deliver meals to clients across Santa Cruz County:

Clients learn about us in a variety of ways, most often from their social worker. Here is a little more about the health challenges our clients typically face: